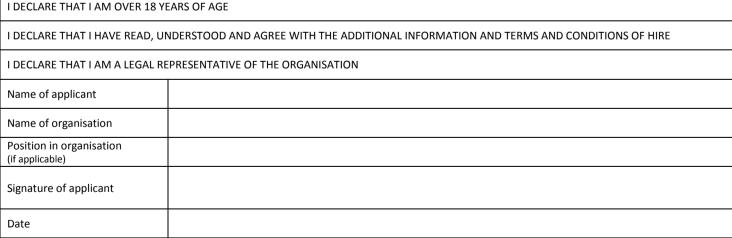

Sales invoices will be raised monthly in arrears. Payment terms are settlement within 14 days

| BOOKING NOTES                                                                                                     |
|-------------------------------------------------------------------------------------------------------------------|
|                                                                                                                   |
|                                                                                                                   |
| DECLARATION                                                                                                       |
| I DECLARE THAT I AM OVER 18 YEARS OF AGE                                                                          |
| I DECLARE THAT I HAVE READ, UNDERSTOOD AND AGREE WITH THE ADDITIONAL INFORMATION AND TERMS AND CONDITIONS OF HIRE |